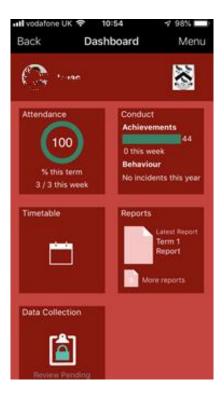

## RE: GRADING SHEETS FOR YEAR 8 AND YEAR 9 STUDENTS

On Thursday, 14<sup>th</sup> February 2019, we will be publishing grades for Year 8 and Year 9 students. The grading sheets **will not be printed**, so will only be available via the SIMS app.

/...continued

A High Performing Academy Trust

Headteacher A G Brookes MA (Cantab)

Once your account has been created, you should be able to view all your children who attend Fulston Manor School. Click on their picture to access the information about each child. Once you have selected your child, the grading sheet will appear in the reports section.