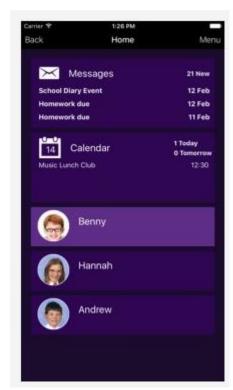

/...continued

A High Performing Academy Trust

Headteacher A G Brookes MA (Cantab)

Once your account has been created, you should be able to view all your children who attend Fulston Manor School. Click on their picture to access the information about each child. Once you have selected your child, the grading sheet will appear in the reports section.