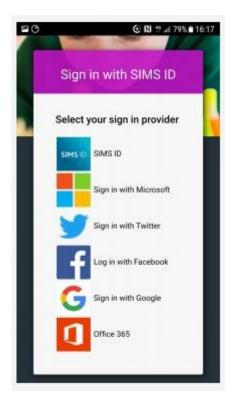

If you have not yet downloaded and signed in to the new SIMS app, you will not be able to view this, or any future terms', grading sheet.

To access the SIMS app you need to download it from the app store on your phone by searching for 'SIMS parent'. You will need to use the activation code that you previously received by email. Confirmation of your ID requires an existing account with either Microsoft, Twitter, Facebook or Google.