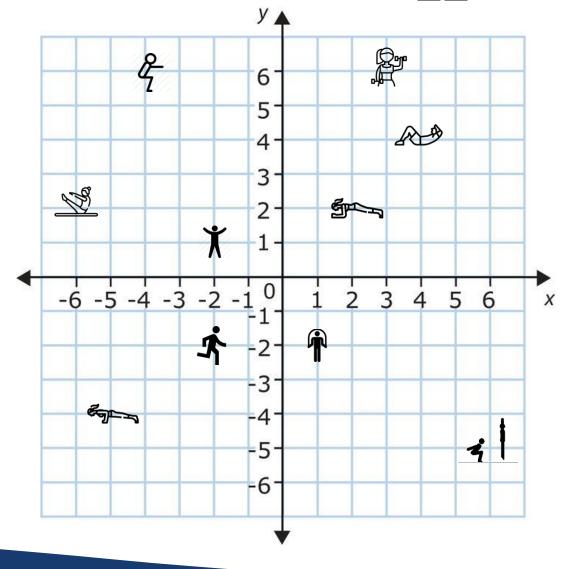

#### Instructions

Using the coordinators below Complete the work out in the correct order

Each activity is 20 reps or hold for 30 seconds Remember:

(2, 4)

1<sup>st</sup> Number X axis- left or right 2<sup>nd</sup> Number Y axis - Up or down

| 1.  | (2,2)    |
|-----|----------|
| 2.  | (1, -2)  |
| 3.  | (-4, 6)  |
| 4.  | (-2, -2) |
| 5.  | (-6, 2)  |
| 6.  | (3, 6)   |
| 7.  | (6, -5)  |
| 8.  | (-2, 1)  |
| 9.  | (4, 4)   |
| 10. | (-5, -4) |